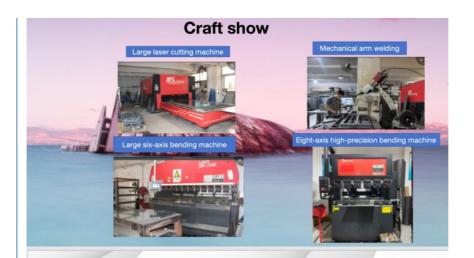

t design and R&D team and 10 years of industry experience.

### 5. what services can we provide?

Accepted Delivery Terms: FOB,EXW

Accepted Payment Currency:USD,EUR,JPY,CAD,AUD,HKD,GBP,CNY;

Accepted Payment Type: T/T; Language Spoken:English,Chinese

## 6. Where can I get product & price information?

A: Send us an inquiry e-mail, we will contact you as we receive your mail.

#### Product features:

- 1) A heat blowing device is installed inside to ensure that there is no frosting fog on the surface of the projection port;
- 2) The tripod and the door body are strengthened by strong wind curing, and rings are installed to ensure the safety of the thermostat before and after installation;
- 3) The projection port adopts 95% light transmittance optical ultra-white glass.

### Craft show:



# Column installation: fashion and caution



The cylindrical shell is smooth and cautious. They are a good choice for applications that need to install the projector in a visible position, such as hotel lobby or outdoor restaurant.

The column housing is a good choice for applications that need to protect the projector from theft. They are also a good choice for applications that need to install projectors in narrow spaces (such as columns).

# Ground installation: durable and versatile.



The ground-mounted shell is durable and widely used. They can be installed in various locations, including concrete, asphalt and grass.

The ground-mounted enclosure is a good choice for applications that need to install the projector in a lower position, such as parks or outdoor activity spaces. For