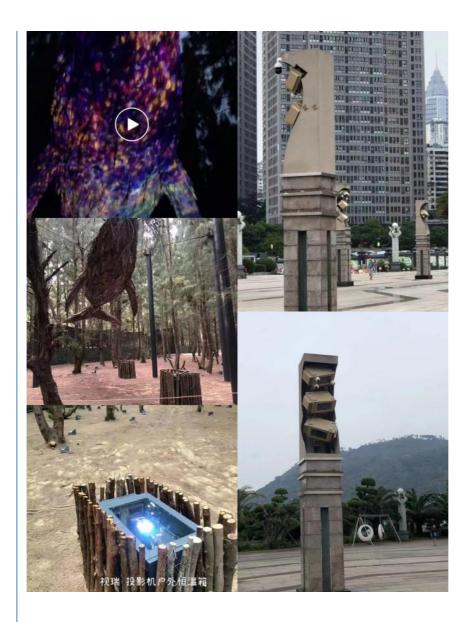

**Outdoor Projector Enclosures Example:** 

Packing & Delivery:

To better ensure the safety of your goods, professional, environmentally friendly, convenient and efficient packaging services will be provided.

Outdoor Projection Box ,

Product design

CAD drawing for approval

Swimming pool options for extreme humidity and heat,

High humidity - Cave systems/underground/tunnel options for damp environments,

Portrait, landscape or inverted

Any number of doors,

Thermal insulation,

Any mounting i.e. uni-strut or M8 threaded studs,

Any RAL colour finish,

Any orientation - Vertical, landscape or portrait,

Any IP rated cable entries. eg: Data, HDMII, SDI