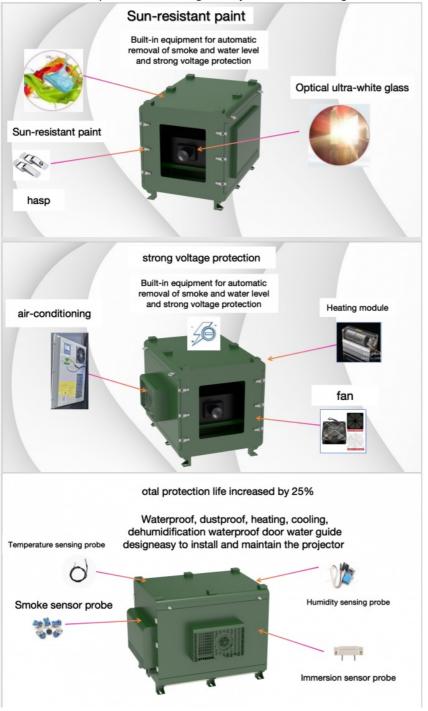

# Outdoor Projector Housing Made of Galvanized Sheet with Powder Paint Surface Treatment Product Description:

- 1.Carefully designed: waterproof, dustproof, anti-corrosion, intelligent constant temperature, constant humidity and defrosting.
- 2. Caring for customers: computer and mobile phone can remotely control temperature and humidity, self-report faults, remove faults, time switch, 485 and 232 central control connection ports, and 4G hotspot network port, so as to ensure the stable operation of the projector in all directions and prolong the service life of the projector. The smart outdoor protective box is ingeniously crafted and is the guardian artifact of outdoor project projectors.

#### Product features:

- 1) A heat blowing device is installed inside to ensure that there is no frosting fog on the surface of the projection port;
- 2) The tripod and the door body are strengthened by strong wind curing, and rings are installed to ensure the safety of the thermostat before and after installation;
- 3) The projection port adopts 95% light transmittance optical ultra-white glass.

### Craft show: