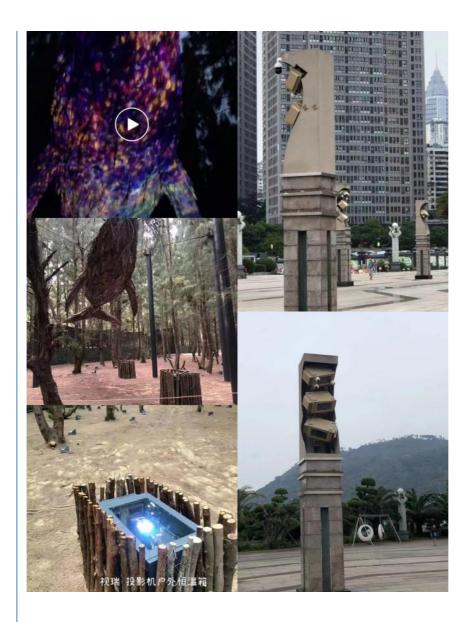

**Outdoor Projector Enclosures Example:** 

Packing & Delivery:

To better ensure the safety of your goods, professional, environmentally friendly, convenient and efficient packaging services will be provided.

Outdoor Projection Box ,

Product design

CAD drawing for approval

Swimming pool options for extreme humidity and heat,

High humidity - Cave systems/underground/tunnel options for damp environments,

Portrait, landscape or inverted

Any number of doors,

Thermal insulation,

Any mounting i.e. uni-strut or M8 threaded studs,

Any RAL colour finish,

Any orientation - Vertical, landscape or portrait, Any IP rated cable entries. eg: Data, HDMII, SDI