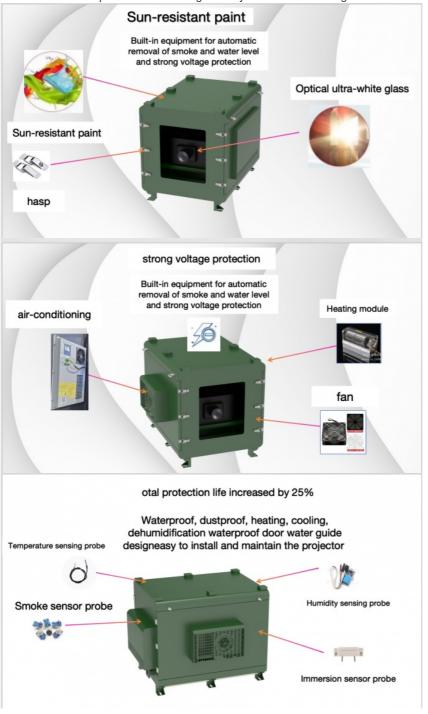

# More Images

Air Conditioning Projector Housing Customizable Temperature Control Projector Case Wall-mounted and Easy to Install Product Description:

- 1. Carefully designed: waterproof, dustproof, anti-corrosion, intelligent constant temperature, constant humidity and defrosting.
- 2.Caring for customers: computer and mobile phone can remotely control temperature and humidity, self-report faults, remove faults, time switch, 485 and 232 central control connection ports, and 4G hotspot network port, so as to ensure the stable operation of the projector in all directions and prolong the service life of the projector. The smart outdoor protective box is ingeniously crafted and is the guardian artifact of outdoor project projectors.

#### **Product features:**

- 1) A heat blowing device is installed inside to ensure that there is no frosting fog on the surface of the projection port;
- 2) The tripod and the door body are strengthened by strong wind curing, and rings are installed to ensure the safety of the thermostat before and after installation;
- 3) The projection port adopts 95% light transmittance optical ultra-white glass.

| Cabinet Standard      | According to customer's request |  |  |
|-----------------------|---------------------------------|--|--|
| Protection Level      | IP65                            |  |  |
| Туре                  | Outdoor projector housing       |  |  |
| External Size         | can customize                   |  |  |
| Material              | Powder paint                    |  |  |
| Туре                  | Equipment Enclosure             |  |  |
| Product Name          | Outdoor projector housing       |  |  |
| Material              | Galvanized sheet                |  |  |
| Surface treatment     | Powder paint                    |  |  |
| Application           | Outdoor Projector box           |  |  |
| Function              | climate control                 |  |  |
| Custom Service        | Offerable                       |  |  |
| Feature               | OEM ODM Support                 |  |  |
| Color                 | Accept Customized               |  |  |
| IP Rating             | IP66Waterproof Box              |  |  |
| Ambient Temperature   | -15 to 50 degree (5-122)        |  |  |
| Ambient Humidity      | 0-100%                          |  |  |
| Temperature Control   | 5-40°C                          |  |  |
| Humidity Control      | 10-80%                          |  |  |
| Voltage and Frequency | 220V-50HZ                       |  |  |