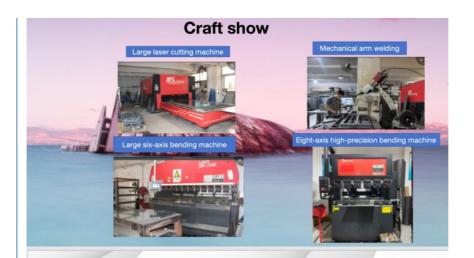

ign and R&D team and 10 years of industry experience.

#### 5. what services can we provide?

Accepted Delivery Terms: FOB,EXW

Accepted Payment Currency:USD,EUR,JPY,CAD,AUD,HKD,GBP,CNY;

Accepted Payment Type: T/T; Language Spoken:English,Chinese

# 6. Where can I get product & price information?

A: Send us an inquiry e-mail, we will contact you as we receive your mail.

#### **Product features:**

- 1) A heat blowing device is installed inside to ensure that there is no frosting fog on the surface of the projection port;
- 2) The tripod and the door body are strengthened by strong wind curing, and rings are installed to ensure the safety of the thermostat before and after installation;
- 3) The projection port adopts 95% light transmittance optical ultra-white glass.

#### Craft show:



# Column installation: fashion and caution



The cylindrical shell is smooth and cautious. They are a good choice for applications that need to install the projector in a visible position, such as hotel lobby or outdoor restaurant.

The column housing is a good choice for applications that need to protect the projector from theft. They are also a good choice for applications that need to install projectors in narrow spaces (such as columns).

# Ground installation: durable and versatile.



The ground-mounted shell is durable and widely used. They can be installed in various locations, including concrete, asphalt and grass.

The ground-mounted enclosure is a good choice for applications that need to install the projector in a lower position, such as parks or outdoor activity spaces. For