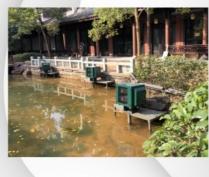

# Ground installation: durable and versatile.

The ground-mounted shell is durable and widely used. They can be installed in various locations, including concrete, asphalt and grass.

The ground-mounted enclosure is a good choice for applications that need to install the projector in a lower position, such as parks or outdoor activity spaces. For those who need to protect the projector from elements such as snow or rain.