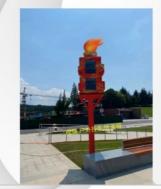

# Column installation: fashion and caution

The cylindrical shell is smooth and cautious. They are a good choice for applications that need to install the projector in a visible position, such as hotel lobby or outdoor restaurant.

The column housing is a good choice for applications that need to protect the projector from theft. They are also a good choice for applications that need to install projectors in narrow spaces (such as columns).

# Ground installation: durable and versatile.

The ground-mounted shell is durable and widely used. They can be installed in various locations, including concrete, asphalt and grass.

The ground-mounted enclosure is a good choice for applications that need to install the projector in a lower position, such as parks or outdoor activity spaces. For those who need to protect the projector from elements such as snow or rain.