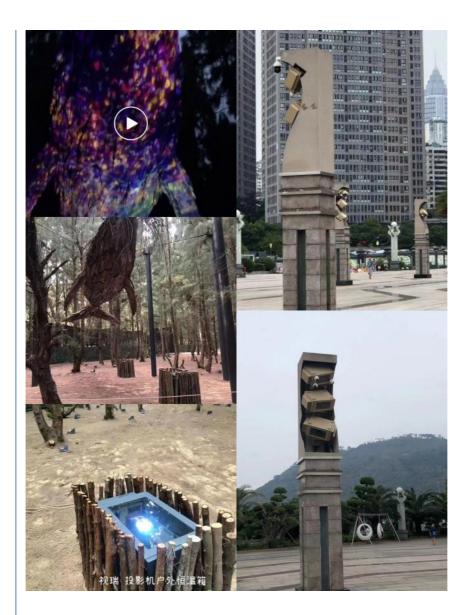

# Column installation: fashion and caution

The cylindrical shell is smooth and cautious. They are a good choice for applications that need to install the projector in a visible position, such as hotel lobby or outdoor restaurant.

The column housing is a good choice for applications that need to protect the projector from theft. They are also a good choice for applications that need to install projectors in narrow spaces (such as columns).

# Ground installation: durable and versatile.

The ground-mounted shell is durable and widely used. They can be installed in various locations, including concrete, asphalt and grass.

The ground-mounted enclosure is a good choice for applications that need to install the projector in a lower position, such as parks or outdoor activity spaces. For those who need to protect the projector from elements such as snow or rain.