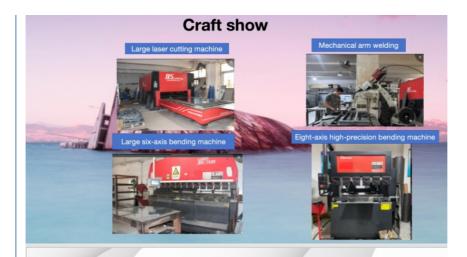

3) The projection port adopts 95% light transmittance optical ultra-white glass.

Craft show: