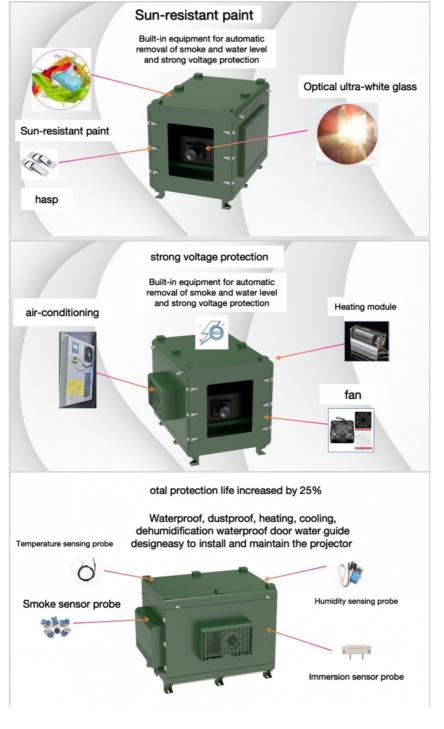

## Outdoor projector shell waterproof, dustproof and anticorrosive automatic constant temperature and humidity Product Description:

1.Carefully designed: waterproof, dustproof, anti-corrosion, intelligent constant temperature, constant humidity and defrosting.

2.Caring for customers: computer and mobile phone can remotely control temperature and humidity, self-report faults, remove faults, time switch, 485 and 232 central control connection ports, and 4G hotspot network port, so as to ensure the stable operation of the projector in all directions and prolong the service life of the projector. The smart outdoor protective box is ingeniously crafted and is the guardian artifact of outdoor project projectors.

#### **Product features:**

1) A heat blowing device is installed inside to ensure that there is no frosting fog on the surface of the projection port;

2) The tripod and the door body are strengthened by strong wind curing, and rings are installed to ensure the safety of the thermostat before and after installation;

3) The projection port adopts 95% light transmittance optical ultra-white glass.

Craft show: