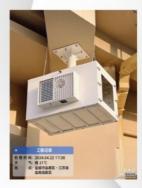

## Ceiling installation: safe and stable

The ceiling-mounted enclosure is the safest and most stable installation option. They are also the most versatile, because they can be installed anywhere with ceilings.

For applications where safety and stability are critical, a ceiling-mounted enclosure is a good choice. They are also a good choice for applications that need to install the projector in a higher position, such as stadiums or outdoor theaters.