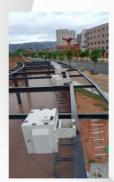

# Ground installation: durable and versatile.

The ground-mounted shell is durable and widely used. They can be installed in various locations, including concrete, asphalt and grass.

The ground-mounted enclosure is a good choice for applications that need to install the projector in a lower position, such as parks or outdoor activity spaces. For those who need to protect the projector from elements such as snow or rain.

#### **Outdoor Projector Enclosures Example:**

Packing & Delivery:

To better ensure the safety of your goods, professional, environmentally friendly, convenient and efficient packaging services will be provided.