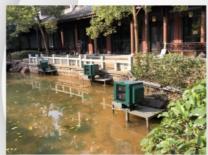

# Ground installation: durable and versatile.

The ground-mounted shell is durable and widely used. They can be installed in various locations, including concrete, asphalt and grass.

The ground-mounted enclosure is a good choice for applications that need to install the projector in a lower position, such as parks or outdoor activity spaces. For those who need to protect the projector from elements such as snow or rain.