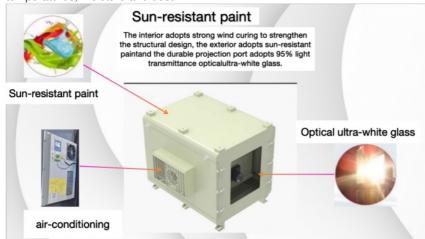

#### Protective box Customizable Color and Size Options for Air Conditioning Projector Housing

#### **Product Description:**

The waterproof case of air-conditioning projector shell is a special protective cover, which aims to protect the projector from harsh environmental conditions. These enclosures are usually made of durable materials, such as galvanized sheet or stainless steel, and are designed to withstand extreme temperatures, moisture and dust.

#### Specification:

| Specification         |                                 |  |
|-----------------------|---------------------------------|--|
| item                  | value                           |  |
| Place of Origin       | China                           |  |
|                       | Shenzhen, Guangdong             |  |
| Brand Name            | thisshirui                      |  |
| Cabinet Standard      | According to customer's request |  |
| Protection Level      | IP65                            |  |
| Туре                  | Outdoor projector housing       |  |
| External Size         | can customize                   |  |
| Material              | Powder paint                    |  |
| Туре                  | Equipment Enclosure             |  |
| Product Name          | Outdoor projector housing       |  |
| Material              | Galvanized sheet                |  |
| Surface treatment     | Powder paint                    |  |
| Application           | Outdoor Projector box           |  |
| Function              | climate control                 |  |
| Custom Service        | Offerable                       |  |
| Feature               | OEM ODM Support                 |  |
| Color                 | Accept Customized               |  |
| IP Rating             | IP66Waterproof Box              |  |
| Ambient Temperature   | -15 to 50 degree (5-122)        |  |
| Ambient Humidity      | 0-100%                          |  |
| Temperature Control   | 5-40°C                          |  |
| Humidity Control      | 10-80%                          |  |
| Voltage and Frequency | 220V-50HZ                       |  |