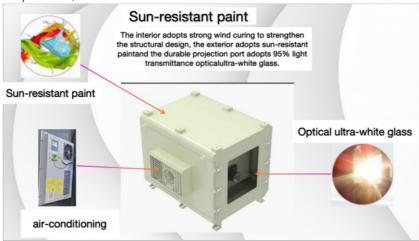

## 12000 BTU Heating Capacity Air Conditioning Projector Housing made of Galvanized Sheet Product Description:

The waterproof case of air-conditioning projector shell is a special protective cover, which aims to protect the projector from harsh environmental conditions. These enclosures are usually made of durable materials, such as galvanized sheet or stainless steel, and are designed to withstand extreme temperatures, moisture and dust.

#### Specification:

| Specification         |                                 |  |  |
|-----------------------|---------------------------------|--|--|
| item                  | value                           |  |  |
| Place of Origin       | China                           |  |  |
|                       | Shenzhen, Guangdong             |  |  |
| Brand Name            | thisshirui                      |  |  |
| Cabinet Standard      | According to customer's request |  |  |
| Protection Level      | IP65                            |  |  |
| Туре                  | Outdoor projector housing       |  |  |
| External Size         | can customize                   |  |  |
| Material              | Powder paint                    |  |  |
| Туре                  | Equipment Enclosure             |  |  |
| Product Name          | Outdoor projector housing       |  |  |
| Material              | Galvanized sheet                |  |  |
| Surface treatment     | Powder paint                    |  |  |
| Application           | Outdoor Projector box           |  |  |
| Function              | climate control                 |  |  |
| Custom Service        | Offerable                       |  |  |
| Feature               | OEM ODM Support                 |  |  |
| Color                 | Accept Customized               |  |  |
| IP Rating             | IP66Waterproof Box              |  |  |
| Ambient Temperature   | -15 to 50 degree (5-122)        |  |  |
| Ambient Humidity      | 0-100%                          |  |  |
| Temperature Control   | 5-40°C                          |  |  |
| Humidity Control      | 10-80%                          |  |  |
| Voltage and Frequency | 220V-50HZ                       |  |  |