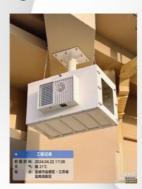

### Ceiling installation: safe and stable

The ceiling-mounted enclosure is the safest and most stable installation option. They are also the most versatile, because they can be installed anywhere with ceilings.

For applications where safety and stability are critical, a ceiling-mounted enclosure is a good choice. They are also a good choice for applications that need to install the projector in a higher position, such as stadiums or outdoor theaters.