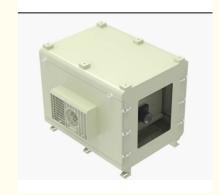

## 12000 BTU Heating Capacity Air Conditioning Projector Housing made of Galvanized Sheet Product Description:

The waterproof case of air-conditioning projector shell is a special protective cover, which aims to protect the projector from harsh environmental conditions. These enclosures are usually made of durable materials, such as galvanized sheet or stainless steel, and are designed to withstand extreme temperatures, moisture and dust.

#### Specification:

| Specification         |                                 |  |  |
|-----------------------|---------------------------------|--|--|
| item                  | value                           |  |  |
| Place of Origin       | China                           |  |  |
|                       | Shenzhen, Guangdong             |  |  |
| Brand Name            | thisshirui                      |  |  |
| Cabinet Standard      | According to customer's request |  |  |
| Protection Level      | IP65                            |  |  |
| Туре                  | Outdoor projector housing       |  |  |
| External Size         | can customize                   |  |  |
| Material              | Powder paint                    |  |  |
| Туре                  | Equipment Enclosure             |  |  |
| Product Name          | Outdoor projector housing       |  |  |
| Material              | Galvanized sheet                |  |  |
| Surface treatment     | Powder paint                    |  |  |
| Application           | Outdoor Projector box           |  |  |
| Function              | climate control                 |  |  |
| Custom Service        | Offerable                       |  |  |
| Feature               | OEM ODM Support                 |  |  |
| Color                 | Accept Customized               |  |  |
| IP Rating             | IP66Waterproof Box              |  |  |
| Ambient Temperature   | -15 to 50 degree (5-122)        |  |  |
| Ambient Humidity      | 0-100%                          |  |  |
| Temperature Control   | 5-40°C                          |  |  |
| Humidity Control      | 10-80%                          |  |  |
| Voltage and Frequency | 220V-50HZ                       |  |  |