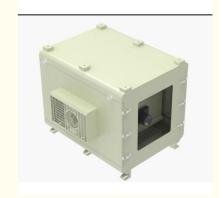

## 15 To 50 Degrees Air Conditioning Outdoor Projector Housing Protect **Projector Screen Cabinet**

# Outdoor Projector Housing Protect Your Projector in Temperatures from -15 to 50 degrees Product Description:

The waterproof case of air-conditioning projector shell is a special protective cover, which aims to protect the projector from harsh environmental conditions. These enclosures are usually made of durable materials, such as galvanized sheet or stainless steel, and are designed to withstand extreme temperatures, moisture and dust.