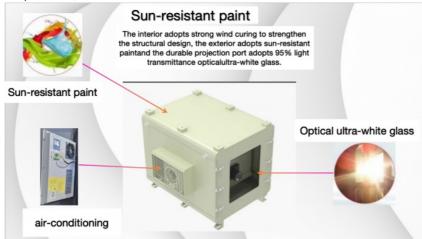

# Outdoor Projector Housing Protect Your Projector in Temperatures from -15 to 50 degrees Product Description:

The waterproof case of air-conditioning projector shell is a special protective cover, which aims to protect the projector from harsh environmental conditions. These enclosures are usually made of durable materials, such as galvanized sheet or stainless steel, and are designed to withstand extreme temperatures, moisture and dust.

#### Specification:

| Specification         |                                 |  |
|-----------------------|---------------------------------|--|
| item                  | value                           |  |
| Place of Origin       | China                           |  |
|                       | Shenzhen, Guangdong             |  |
| Brand Name            | thisshirui                      |  |
| Cabinet Standard      | According to customer's request |  |
| Protection Level      | IP65                            |  |
| Туре                  | Outdoor projector housing       |  |
| External Size         | can customize                   |  |
| Material              | Powder paint                    |  |
| Туре                  | Equipment Enclosure             |  |
| Product Name          | Outdoor projector housing       |  |
| Material              | Galvanized sheet                |  |
| Surface treatment     | Powder paint                    |  |
| Application           | Outdoor Projector box           |  |
| Function              | climate control                 |  |
| Custom Service        | Offerable                       |  |
| Feature               | OEM ODM Support                 |  |
| Color                 | Accept Customized               |  |
| IP Rating             | IP66Waterproof Box              |  |
| Ambient Temperature   | -15 to 50 degree (5-122)        |  |
| Ambient Humidity      | 0-100%                          |  |
| Temperature Control   | 5-40°C                          |  |
| Humidity Control      | 10-80%                          |  |
| Voltage and Frequency | 220V-50HZ                       |  |