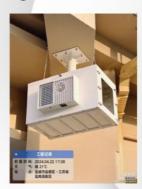

## Ceiling installation: safe and stable

The ceiling-mounted enclosure is the safest and most stable installation option. They are also the most versatile, because they can be installed anywhere with ceilings.

For applications where safety and stability are critical, a ceiling-mounted enclosure is a good choice. They are also a good choice for applications that need to install the projector in a higher position, such as stadiums or outdoor theaters.