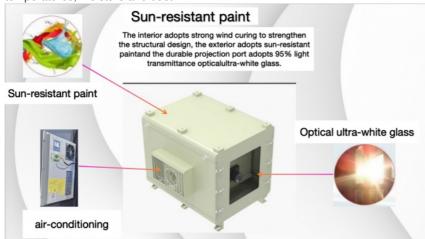

## Air Conditioning Projector Housing 95% optical ultra-white glass 110V-220V Voltage Air Conditioning **Project**

**Product Description:** 

The waterproof case of air-conditioning projector shell is a special protective cover, which aims to protect the projector from harsh environmental conditions. These enclosures are usually made of durable materials, such as galvanized sheet or stainless steel, and are designed to withstand extreme temperatures, moisture and dust.

#### Specification:

| Specification         |                                 |  |
|-----------------------|---------------------------------|--|
| item                  | value                           |  |
| Place of Origin       | China                           |  |
|                       | Shenzhen, Guangdong             |  |
| Brand Name            | thisshirui                      |  |
| Cabinet Standard      | According to customer's request |  |
| Protection Level      | IP65                            |  |
| Туре                  | Outdoor projector housing       |  |
| External Size         | can customize                   |  |
| Material              | Powder paint                    |  |
| Туре                  | Equipment Enclosure             |  |
| Product Name          | Outdoor projector housing       |  |
| Material              | Galvanized sheet                |  |
| Surface treatment     | Powder paint                    |  |
| Application           | Outdoor Projector box           |  |
| Function              | climate control                 |  |
| Custom Service        | Offerable                       |  |
| Feature               | OEM ODM Support                 |  |
| Color                 | Accept Customized               |  |
| IP Rating             | IP66Waterproof Box              |  |
| Ambient Temperature   | -15 to 50 degree (5-122)        |  |
| Ambient Humidity      | 0-100%                          |  |
| Temperature Control   | 5-40°C                          |  |
| Humidity Control      | 10-80%                          |  |
| Voltage and Frequency | 220V-50HZ                       |  |