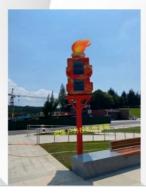

## Ground installation: durable and versatile.

The ground-mounted shell is durable and widely used. They can be installed in various locations, including concrete, asphalt and grass.

The ground-mounted enclosure is a good choice for applications that need to install the projector in a lower position, such as parks or outdoor activity spaces. For those who need to protect the projector from elements such as snow or rain.