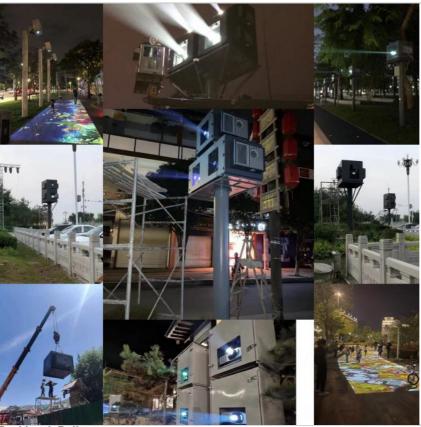

## Ceiling installation: safe and stable

The ceiling-mounted enclosure is the safest and most stable installation option. They are also the most versatile, because they can be installed anywhere with ceilings.

## Track installation: flexible and adjustable

The track mounting shell is flexible and adjustable. They can move along the track to change the position of the projector.

Rail-mounted chassis is a good choice for applications that need to move projectors frequently, such as conference rooms or outdoor classrooms. For the need to install the projector in a ceiling with limited clearance, such as a beam.

## Column installation: fashion and caution

The cylindrical shell is smooth and cautious. They are a good choice for applications that need to install the projector in a visible position, such as hotel lobby or outdoor restaurant.

## Ground installation: durable and versatile.

The ground-mounted shell is durable and widely used. They can be installed in various locations, including concrete, asphalt and grass.

The ground-mounted enclosure is a good choice for applications that need to install the projector in a lower position, such as parks or outdoor activity spaces. For those who need to protect the projector from elements such as snow or rain.