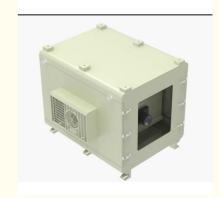

## IP65 Protection Level Air Conditioning Projector Housing for Outdoor Product Description:

The waterproof case of air-conditioning projector shell is a special protective cover, which aims to protect the projector from harsh environmental conditions. These enclosures are usually made of durable materials, such as galvanized sheet or stainless steel, and are designed to withstand extreme temperatures, moisture and dust.

#### Specification:

| Specification         |                                 |  |  |
|-----------------------|---------------------------------|--|--|
| item                  | value                           |  |  |
| Place of Origin       | China                           |  |  |
|                       | Shenzhen, Guangdong             |  |  |
| Brand Name            | thisshirui                      |  |  |
| Cabinet Standard      | According to customer's request |  |  |
| Protection Level      | IP65                            |  |  |
| Туре                  | Outdoor projector housing       |  |  |
| External Size         | can customize                   |  |  |
| Material              | Powder paint                    |  |  |
| Туре                  | Equipment Enclosure             |  |  |
| Product Name          | Outdoor projector housing       |  |  |
| Material              | Galvanized sheet                |  |  |
| Surface treatment     | Powder paint                    |  |  |
| Application           | Outdoor Projector box           |  |  |
| Function              | climate control                 |  |  |
| Custom Service        | Offerable                       |  |  |
| Feature               | OEM ODM Support                 |  |  |
| Color                 | Accept Customized               |  |  |
| IP Rating             | IP66Waterproof Box              |  |  |
| Ambient Temperature   | -15 to 50 degree (5-122)        |  |  |
| Ambient Humidity      | 0-100%                          |  |  |
| Temperature Control   | 5-40°C                          |  |  |
| Humidity Control      | 10-80%                          |  |  |
| Voltage and Frequency | 220V-50HZ                       |  |  |