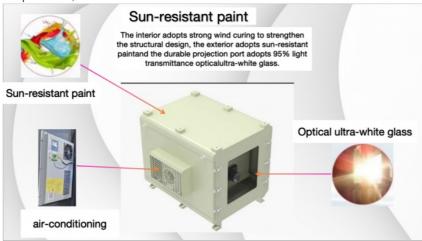

## IP65 Protection Level Air Conditioning Projector Housing for Outdoor Product Description:

The waterproof case of air-conditioning projector shell is a special protective cover, which aims to protect the projector from harsh environmental conditions. These enclosures are usually made of durable materials, such as galvanized sheet or stainless steel, and are designed to withstand extreme temperatures, moisture and dust.

#### Specification:

| Specification         |                                 |  |  |
|-----------------------|---------------------------------|--|--|
| item                  | value                           |  |  |
| Place of Origin       | China                           |  |  |
|                       | Shenzhen, Guangdong             |  |  |
| Brand Name            | thisshirui                      |  |  |
| Cabinet Standard      | According to customer's request |  |  |
| Protection Level      | IP65                            |  |  |
| Туре                  | Outdoor projector housing       |  |  |
| External Size         | can customize                   |  |  |
| Material              | Powder paint                    |  |  |
| Туре                  | Equipment Enclosure             |  |  |
| Product Name          | Outdoor projector housing       |  |  |
| Material              | Galvanized sheet                |  |  |
| Surface treatment     | Powder paint                    |  |  |
| Application           | Outdoor Projector box           |  |  |
| Function              | climate control                 |  |  |
| Custom Service        | Offerable                       |  |  |
| Feature               | OEM ODM Support                 |  |  |
| Color                 | Accept Customized               |  |  |
| IP Rating             | IP66Waterproof Box              |  |  |
| Ambient Temperature   | -15 to 50 degree (5-122)        |  |  |
| Ambient Humidity      | 0-100%                          |  |  |
| Temperature Control   | 5-40°C                          |  |  |
| Humidity Control      | 10-80%                          |  |  |
| Voltage and Frequency | 220V-50HZ                       |  |  |