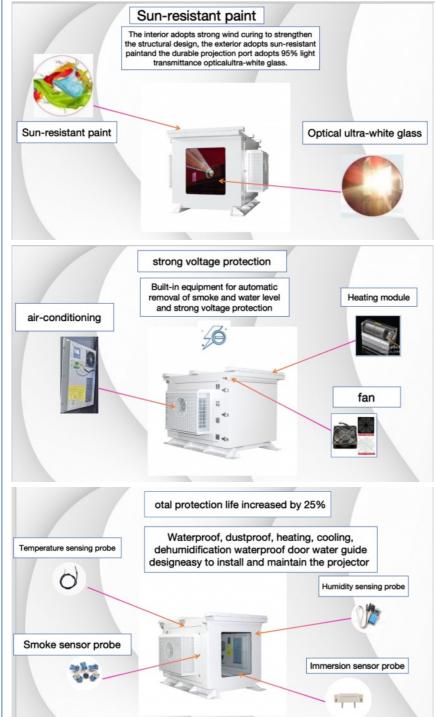

#### 1.Air conditioning internal circulation

1. The box body is made of high-quality galvanized sheet with a thickness of 1.2/1.5/2.0/3.0, and stainless steel, aluminum alloy and other materials can be selected.

2. The surface layer is electrostatically sprayed, baked and cured at high temperature, which has a long service life, and does not come off or crack.

3. The projection window uses ultra-white optical glass with a transmittance of over 95%.

4. Built-in intelligent control system, equipped with temperature sensor, temperature and humidity sensor and heating dehumidification module.

5, the temperature is lower than 5 degrees, humidity is higher than 90% heating start. When the temperature is higher than 10 degrees and the humidity is lower than 65%, the heating stops.