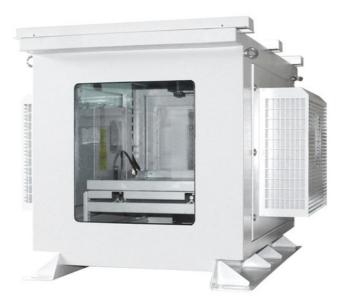

## **Product Specification**

- Color:
- Material:
- Waterproof Level:
- Weight:
- Installation Method:
- Dustproof Level:
- Wattage:
- Voltage:
- Type:
- Size:
- Highlight:

| White                     |
|---------------------------|
| Galvanized Sheet          |
| IP66                      |
| 130kg                     |
| Wall-mounted              |
| IP6X                      |
| 50W                       |
| 110-220V                  |
| Waterproof Box            |
| Medium                    |
| outdoor projector housing |

#### 1.Air conditioning internal circulation

1. The box body is made of high-quality galvanized sheet with a thickness of 1.2/1.5/2.0/3.0, and stainless steel, aluminum alloy and other materials can be selected.

2. The surface layer is electrostatically sprayed, baked and cured at high temperature, which has a long service life, and does not come off or crack.

3. The projection window uses ultra-white optical glass with a transmittance of over 95%.

4. Built-in intelligent control system, equipped with temperature sensor, temperature and humidity sensor and heating dehumidification module.

5, the temperature is lower than 5 degrees, humidity is higher than 90% heating start. When the temperature is higher than 10 degrees and the humidity is lower than 65%, the heating stops.