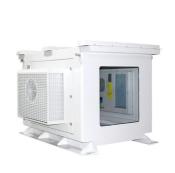

#### Customizable Outdoor Projector Waterproof Box Materials and Surface Treatment for Long Service Life

#### 1.Air conditioning internal circulation

1. The box body is made of high-quality galvanized sheet with a thickness of 1.2/1.5/2.0/3.0, and stainless steel, aluminum alloy and other materials can be selected.

2. The surface layer is electrostatically sprayed, baked and cured at high temperature, which has a long service life, and does not come off or crack.

3. The projection window uses ultra-white optical glass with a transmittance of over 95%.