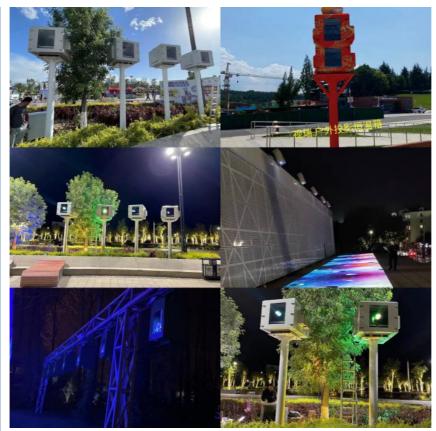

### 6. Where can I get product & price information?

A: Send us an inquiry e-mail, we will contact you as we receive your mail.

4. Outdoor Projector Enclosures Example

5.Moistureproof box configuration version

# Column installation: fashion and caution

The cylindrical shell is smooth and cautious. They are a good choice for applications that need to install the projector in a visible position, such as hotel lobby or outdoor restaurant.

The column housing is a good choice for applications that need to protect the projector from theft. They are also a good choice for applications that need to install projectors in narrow spaces (such as columns).