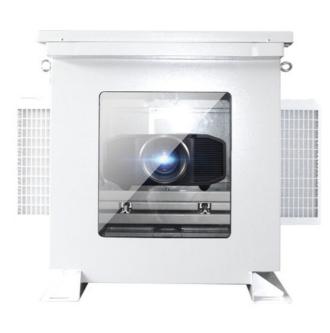

2. The surface layer is electrostatically sprayed, baked and cured at high temperature, which has a long service life, and does not come off or crack.

3. The projection window uses ultra-white optical glass with a transmittance of over 95%.