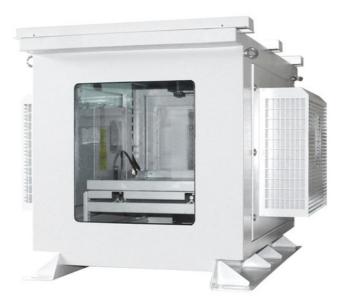

### Product Specification

- Material:
- Installation Method:
- Surface Treatment:
- Protection Level:
- Waterproof Level:
- IP Rating:
- External Size:
- Wattage:
- Highlight:

Wall-mounted Powder Paint

IP66Waterproof Box

Can Customize

Galvanized Sheet

: IP65

IP66

- . .
- 201001 201011
- External Size:
- Mattaga
- Liabliabt
- 50W outdoor projection tv cabinet, outdoor under projector screen cabinet,
- ip65 projection tv cabinet

#### Outdoor Projector Waterproof Box with Heating Dehumidification Module for Durability 1.Air conditioning internal circulation

1. The box body is made of high-quality galvanized sheet with a thickness of 1.2/1.5/2.0/3.0, and stainless steel, aluminum alloy and other materials can be selected.