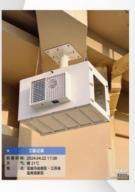

# Ceiling installation: safe and stable

The ceiling-mounted enclosure is the safest and most stable installation option. They are also the most versatile, because they can be installed anywhere with ceilings.

For applications where safety and stability are critical, a ceiling-mounted enclosure is a good choice. They are also a good choice for applications that need to install the projector in a higher position, such as stadiums or outdoor theaters.