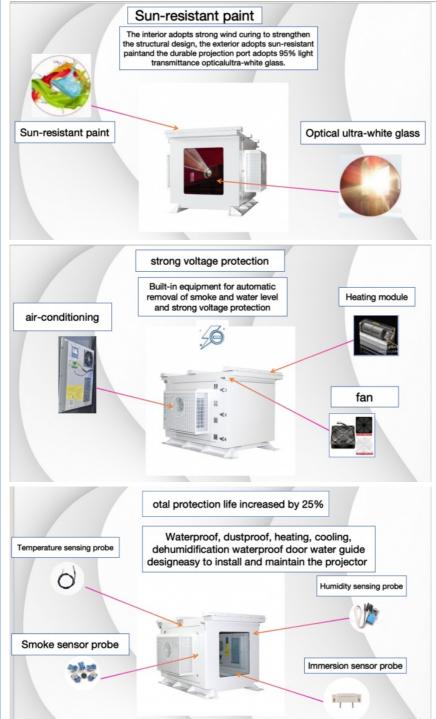

#### Outdoor Projector Waterproof Box with Heating Dehumidification Module for Durability 1.Air conditioning internal circulation

1. The box body is made of high-quality galvanized sheet with a thickness of 1.2/1.5/2.0/3.0, and stainless steel, aluminum alloy and other materials can be selected.

2. The surface layer is electrostatically sprayed, baked and cured at high temperature, which has a long service life, and does not come off or crack.

3. The projection window uses ultra-white optical glass with a transmittance of over 95%.

4. Built-in intelligent control system, equipped with temperature sensor, temperature and humidity sensor and heating dehumidification module.

5, the temperature is lower than 5 degrees, humidity is higher than 90% heating start. When the temperature is higher than 10 degrees and the humidity is lower than 65%, the heating stops.