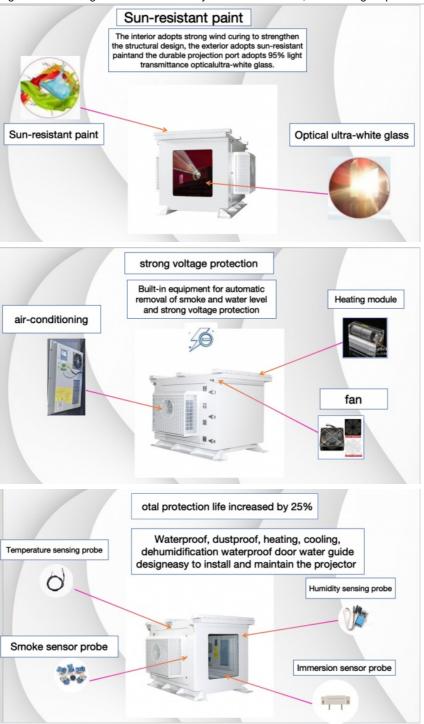

#### 1.Air conditioning internal circulation

- 1. The box body is made of high-quality galvanized sheet with a thickness of 1.2/1.5/2.0/3.0, and stainless steel, aluminum alloy and other materials can be selected.
- 2. The surface layer is electrostatically sprayed, baked and cured at high temperature, which has a long service life, and does not come off or crack.
- 3. The projection window uses ultra-white optical glass with a transmittance of over 95%.
- 4. Built-in intelligent control system, equipped with temperature sensor, temperature and humidity sensor and heating dehumidification module.
- 5, the temperature is lower than 5 degrees, humidity is higher than 90% heating start. When the temperature is higher than 10 degrees and the humidity is lower than 65%, the heating stops.

| Protection Level      | IP65                      |  |  |
|-----------------------|---------------------------|--|--|
| Туре                  | Outdoor projector housing |  |  |
| External Size         | can customize             |  |  |
| Material              | Powder paint              |  |  |
| Туре                  | Equipment Enclosure       |  |  |
| Product Name          | Outdoor projector housing |  |  |
| Material              | Galvanized sheet          |  |  |
| Surface treatment     | Powder paint              |  |  |
| Application           | Outdoor Projector box     |  |  |
| Function              | climate control           |  |  |
| Custom Service        | Offerable                 |  |  |
| Feature               | OEM ODM Support           |  |  |
| Color                 | Accept Customized         |  |  |
| IP Rating             | IP66Waterproof Box        |  |  |
| Ambient Temperature   | -15 to 50 degree (5-122)  |  |  |
| Ambient Humidity      | 0-100%                    |  |  |
| Temperature Control   | 5-40°C                    |  |  |
| Humidity Control      | 10-80%                    |  |  |
| Voltage and Frequency | 220V-50HZ                 |  |  |