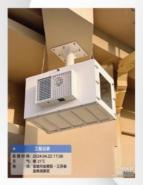

#### 1.Air conditioning internal circulation

- 1. The box body is made of high-quality galvanized sheet with a thickness of 1.2/1.5/2.0/3.0, and stainless steel, aluminum alloy and other materials can be selected.
- 2. The surface layer is electrostatically sprayed, baked and cured at high temperature, which has a long service life, and does not come off or crack.
- 3. The projection window uses ultra-white optical glass with a transmittance of over 95%.
- 4. Built-in intelligent control system, equipped with temperature sensor, temperature and humidity sensor and heating dehumidification module.
- 5, the temperature is lower than 5 degrees, humidity is higher than 90% heating start. When the temperature is higher than 10 degrees and the humidity is lower than 65%, the heating stops.