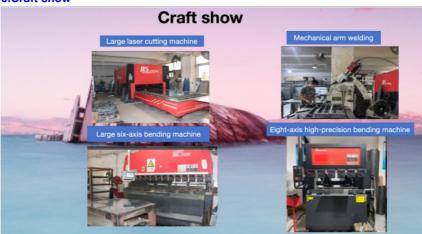

s flexible and adjustable. They can move along the track to change the position of the projector.

Rail-mounted chassis is a good choice for applications that need to move projectors frequently, such as conference rooms or outdoor classrooms. For the need to install the projector in a ceiling with limited clearance, such as a beam.

# Column installation: fashion and caution



The cylindrical shell is smooth and cautious. They are a good choice for applications that need to install the projector in a visible position, such as hotel lobby or outdoor restaurant.

The column housing is a good choice for applications that need to protect the projector from theft. They are also a good choice for applications that need to install projectors in narrow spaces (such as columns).

## 6.Craft show



# 7.Packing & Delivery



To better ensure the safety of your goods, professional, environmentally friendly, convenient and efficient packaging services will be provided.

Outdoor Projection Box ,

Product design

CAD drawing for approval

Swimming pool options for extreme humidity and heat,

High humidity – Cave systems/underground/tunnel options for damp environments,

Portrait, landscape or inverted

Any number of doors,

Thermal insulation,

Any mounting i.e. uni-strut or M8 threaded studs,

Any RAL colour finish,

Any orientation - Vertical, landscape or portrait,

Any IP rated cable entries. eg: Data, HDMII, SDI

8. Foreign customers come to visit the factory to buy products.



#### 9.Lead time

| Quantity (pieces) | 1 - 50 | > 50             |
|-------------------|--------|------