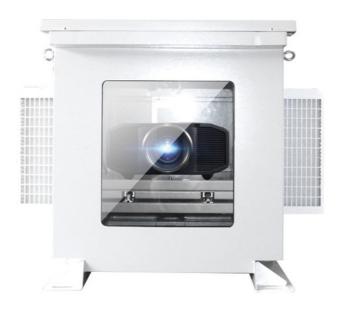

#### 1.Air conditioning internal circulation

- 1. The box body is made of high-quality galvanized sheet with a thickness of 1.2/1.5/2.0/3.0, and stainless steel, aluminum alloy and other materials can be selected.
- 2. The surface layer is electrostatically sprayed, baked and cured at high temperature, which has a long service life, and does not come off or crack.
- 3. The projection window uses ultra-white optical glass with a transmittance of over 95%.
- 4. Built-in intelligent control system, equipped with temperature sensor, temperature and humidity sensor and heating dehumidification module.
- 5, the temperature is lower than 5 degrees, humidity is higher than 90% heating start. When the temperature is higher than 10 degrees and the humidity is lower than 65%, the heating stops.